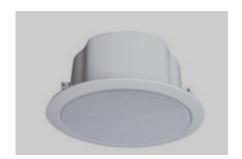

## 6" Ceiling Speaker Metal (1.5W-3W-6W) FCS-406H

## Feature:

- ✓ Commercial ceiling speaker with transformer
- ✓ Ideal for school, office, hotel and airport background music system
- ✓ Rated power output 1.5W-3W-6W at 100V
- √ 6" full range paper driver unit
- ✓ IP waterproof rate of IP44
- ✓ Ceiling speaker with metal fire dome
- ✓ Line input 100V or 70V
- ✓ Metal enclosure, metal grille and metal back cover in white
- ✓ In-ceiling quick installation by spring clip