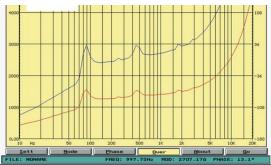

requency Response | 100-18KHz                                                   |
| SPL(@1W/m)         | 92dB                                                        |
| Speaker Unit       | 6.5" full range paper cone                                  |
| IP Rate            | IP44                                                        |
| <b>Cutout Size</b> | 166mm                                                       |
| Dimension          | 199(D)×95(H)mm                                              |
| Material           | Metal enclosure, metal grille and metal back cover in white |
| Mounting Way       | In-ceiling spring clip quick installation                   |
| Weight             | 0.9kg                                                       |

## **SPL VS Frequency Diagrams:**









FTD