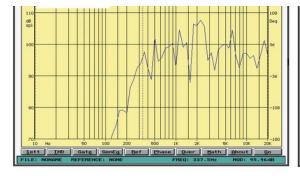

Frequency Response | 100-18KHz                                                   |
| SPL(@1W/m)         | 92dB                                                        |
| Speaker Unit       | 6.5" full range paper cone                                  |
| IP Rate            | IP44                                                        |
| <b>Cutout Size</b> | 166mm                                                       |
| Dimension          | 199(D)×95(H)mm                                              |
| Material           | Metal enclosure, metal grille and metal back cover in white |
| Mounting Way       | In-ceiling spring clip quick installation                   |
| Weight             | 0.9kg                                                       |

## **SPL VS Frequency Diagrams:**









FTD