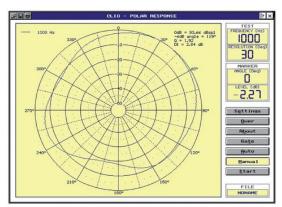

quency Response | 100-18KHz                                                   |
| SPL(@1W/m)         | 92dB                                                        |
| Speaker Unit       | 6.5" full range paper cone                                  |
| IP Rate            | IP44                                                        |
| <b>Cutout Size</b> | 166mm                                                       |
| Dimension          | 199(D)×95(H)mm                                              |
| Material           | Metal enclosure, metal grille and metal back cover in white |
| Mounting Way       | In-ceiling spring clip quick installation                   |
| Weight             | 0.9kg                                                       |

## **SPL VS Frequency Diagrams:**









FTD